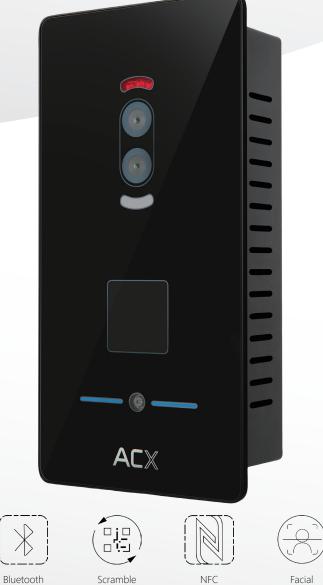

Facial Recognition

13.56 MHz

Bluetooth

Scramble QR code

NFC

- Flush Mount Design, 3mm thickness on wall
- Reader total thickness 25mm only
- Support 13.56MHz Mifare, Mifare Plus, DESFire, LEGIC, SONY Felica & PicoPass
- SenseTime Facial Recognition Technology
- Work with Facial Recognition controller
- Support ACX Facial Recognition, Palm Vein, Bluetooth, QR code and Contactless Smart Card
- Red / Green / Blue or mixed LED for visual notification н.
- Reader buzzer for audio notification .
- Customized visual and audio notifications for access granted / denied
- Optical sensor tamper, "I am alive" feature н.
- 13.56MHz card read range : 5cm+, Bluetooth : 0.5 to 10 meters, QR Code 4 to 22cm н.
- Size : 90mm x 190mm x 25mm

Scramble QR code NFC

Facial Recognition Palm vein

Copyright@ 2024 Matrix Research Limited. All rights reserved. All other trademarks are the property of their respective owners.