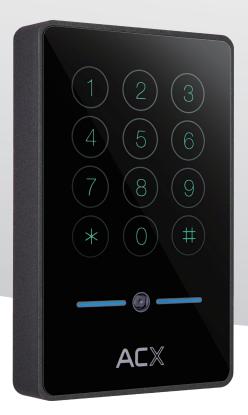

### Х2

- Support 13.56MHz NXP Mifare, Mifare Plus, DESFire, LEGIC, SONY Felica & HID iCLASS
- 12-key capacitive keypad
- Support Mobile Virtual Card, Bluetooth 4.0+, and Scramble QR Code
- Red / Green / Blue or mixed LED for visual notification
- Reader buzzer for audio notification
- Customized visual and audio notifications for access granted / denied
- Optical sensor tamper, "I am alive" feature
- Reader output interface Scramble RS485, OSDP, and Wiegand
- 13.56MHz card read range : 5cm+, Bluetooth : 0.5 to 15meters, QR Code 4 to 22cm
- Size : 80mm x 130mm x 20mm

13.56 MHz

Bluetooth

Scramble

QR code

NFC

Keypad