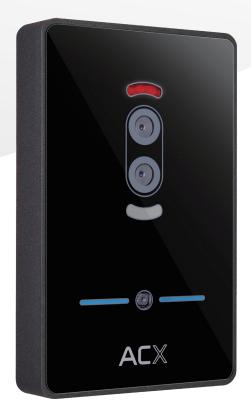

## Х8

- Support 13.56MHz Mifare, Mifare Plus, DESFire, LEGIC, SONY Felica & HID iCLASS
- SENSETIME Facial Recognition Technology
- Work with 8800 Facial Recognition controller
- Support Mobile Virtual Card. Bluetooth 4.0+, and Scramble QR Code
- Red / Green / Blue or mixed LED for visual notification
- Reader buzzer for audio notification
- Customized visual and audio notifications for access granted / denied
- Optical sensor tamper, "I am alive" feature
- Reader output interface Scramble RS485, OSDP, and Wiegand
- 13.56MHz card read range : 5cm+, Bluetooth : 0.5 to 15meters, QR Code 4 to 22cm
- Size : 80mm x 130mm x 20mm

Facial Recognition

13.56 MHz

Bluetooth

Scramble QR code

NFC

- Flush Mount Design, 3mm thickness on wall
- Reader total thickness 25mm only
- Support 13.56MHz Mifare, Mifare Plus, DESFire, LEGIC, SONY Felica & PicoPass
- SenseTime Facial Recognition Technology
- Work with Facial Recognition controller
- Support ACX Facial Recognition, Palm Vein, Bluetooth, QR code and Contactless Smart Card
- Red / Green / Blue or mixed LED for visual notification н.
- Reader buzzer for audio notification .
- Customized visual and audio notifications for access granted / denied
- Optical sensor tamper, "I am alive" feature н.
- 13.56MHz card read range : 5cm+, Bluetooth : 0.5 to 10 meters, QR Code 4 to 22cm н.
- Size : 90mm x 190mm x 25mm