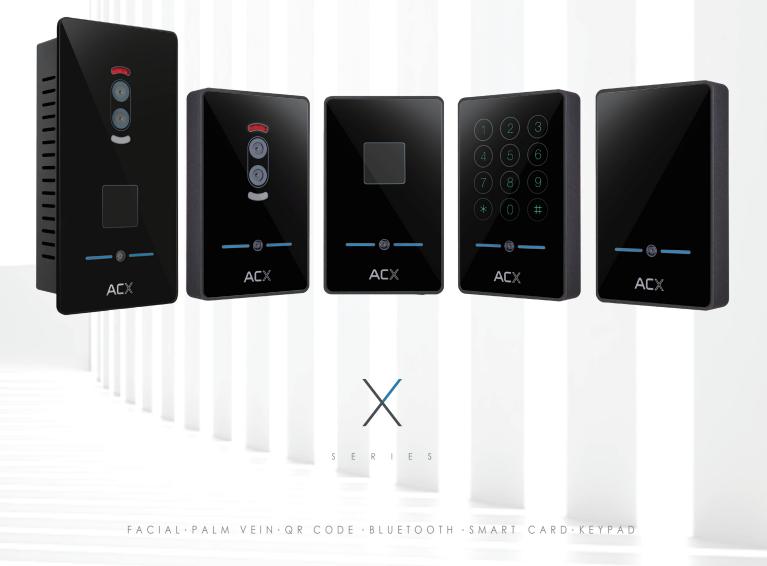

#### **ACX** | DESIGN INNOVATIONS

INNOVATION

The X Series readers seamlessly incorporate the most advanced biometrics, mobile virtual card, and various 13.56MHz contactless smart card technologies. The readers offer users a versatile platform, allowing them to select the authentication method that suits their needs. Additionally, the readers support scramble RS485 protocol (which works with door access controllers), OSDP, and Wiegand interface, ensuring compatibility with door access controllers worldwide.