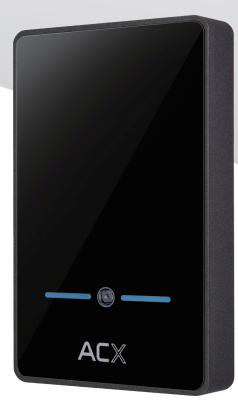

# $\times 1$

- Support 13.56MHz NXP Mifare, Mifare Plus, DESFire, LEGIC, SONY Felica & HID iCLASS
- Support Mobile Virtual Card, Bluetooth 4.0+, and Scramble QR Code
- Red / Green / Blue or mixed LED for visual notification
- Reader buzzer for audio notification
- Customized visual and audio notifications for access granted / denied
- Optical sensor tamper, "I am alive" feature
- Reader output interface Scramble RS485, OSDP, and Wiegand
- 13.56MHz card read range : 5cm+, Bluetooth : 0.5 to 15meters, QR Code 4 to 22cm
- Size : 80mm x 130mm x 20mm