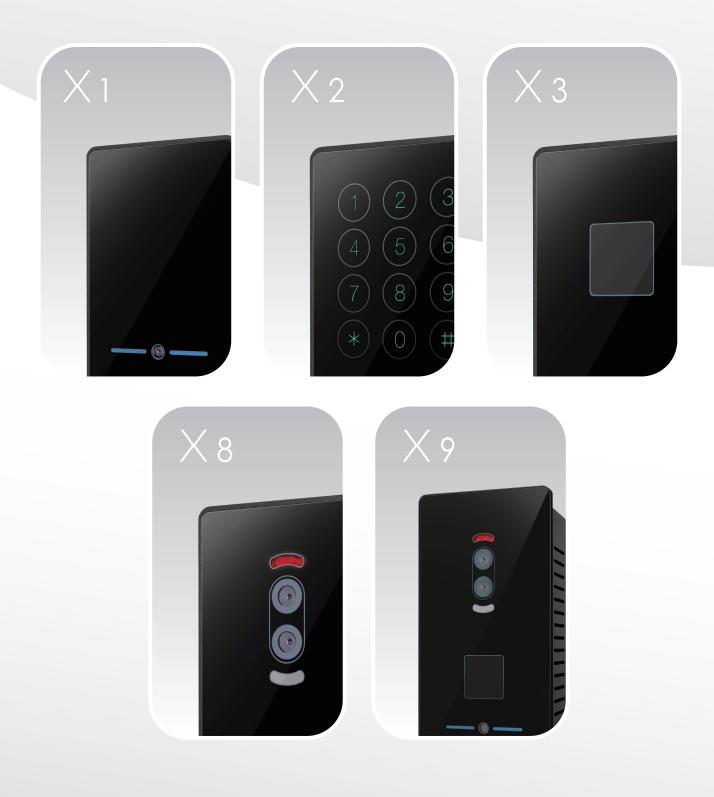

# $\times 1$

- Support 13.56MHz NXP Mifare, Mifare Plus, DESFire, LEGIC, SONY Felica & HID iCLASS
- Support Mobile Virtual Card, Bluetooth 4.0+, and Scramble QR Code
- Red / Green / Blue or mixed LED for visual notification
- Reader buzzer for audio notification
- Customized visual and audio notifications for access granted / denied
- Optical sensor tamper, "I am alive" feature
- Reader output interface Scramble RS485, OSDP, and Wiegand
- 13.56MHz card read range : 5cm+, Bluetooth : 0.5 to 15meters, QR Code 4 to 22cm
- Size : 80mm x 130mm x 20mm

### Х2

- Support 13.56MHz NXP Mifare, Mifare Plus, DESFire, LEGIC, SONY Felica & HID iCLASS
- 12-key capacitive keypad
- Support Mobile Virtual Card, Bluetooth 4.0+, and Scramble QR Code
- Red / Green / Blue or mixed LED for visual notification
- Reader buzzer for audio notification
- Customized visual and audio notifications for access granted / denied
- Optical sensor tamper, "I am alive" feature
- Reader output interface Scramble RS485, OSDP, and Wiegand
- 13.56MHz card read range : 5cm+, Bluetooth : 0.5 to 15meters, QR Code 4 to 22cm
- Size : 80mm x 130mm x 20mm

# Х3

- Support 13.56MHz NXP Mifare, Mifare Plus, DESFire, LEGIC, SONY Felica & HID н, iCLASS
- Fujitsu PalmSecure-F Pro Technology
- Work with 8800 Palm Vein controller н.
- Support Mobile Virtual Card, Bluetooth 4.0+, and Scramble QR Code
- Red / Green / Blue or mixed LED for visual notification .
- Reader buzzer for audio notification .
- Customized visual and audio notifications for access granted / denied н.
- Optical sensor tamper, "I am alive" feature
- Reader output interface Scramble RS485, OSDP, and Wiegand
- 13.56MHz card read range : 5cm+, Bluetooth : 0.5 to 15 meters, QR Code 4 to 22cm
- Size : 80mm x 130mm x 20mm

## Х8

- Support 13.56MHz Mifare, Mifare Plus, DESFire, LEGIC, SONY Felica & HID iCLASS
- SENSETIME Facial Recognition Technology
- Work with 8800 Facial Recognition controller
- Support Mobile Virtual Card. Bluetooth 4.0+, and Scramble QR Code
- Red / Green / Blue or mixed LED for visual notification
- Reader buzzer for audio notification
- Customized visual and audio notifications for access granted / denied
- Optical sensor tamper, "I am alive" feature
- Reader output interface Scramble RS485, OSDP, and Wiegand
- 13.56MHz card read range : 5cm+, Bluetooth : 0.5 to 15meters, QR Code 4 to 22cm
- Size : 80mm x 130mm x 20mm