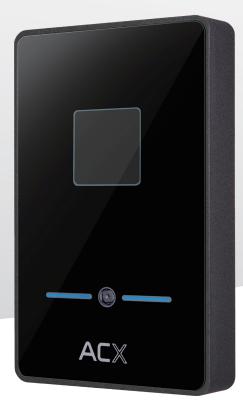

#### **ACX** | DESIGN INNOVATIONS

INNOVATION

The X Series readers seamlessly incorporate the most advanced biometrics, mobile virtual card, and various 13.56MHz contactless smart card technologies. The readers offer users a versatile platform, allowing them to select the authentication method that suits their needs. Additionally, the readers support scramble RS485 protocol (which works with door access controllers), OSDP, and Wiegand interface, ensuring compatibility with door access controllers worldwide.

# $\times 1$

- Support 13.56MHz NXP Mifare, Mifare Plus, DESFire, LEGIC, SONY Felica & HID iCLASS
- Support Mobile Virtual Card, Bluetooth 4.0+, and Scramble QR Code
- Red / Green / Blue or mixed LED for visual notification
- Reader buzzer for audio notification
- Customized visual and audio notifications for access granted / denied
- Optical sensor tamper, "I am alive" feature
- Reader output interface Scramble RS485, OSDP, and Wiegand
- 13.56MHz card read range : 5cm+, Bluetooth : 0.5 to 15meters, QR Code 4 to 22cm
- Size : 80mm x 130mm x 20mm