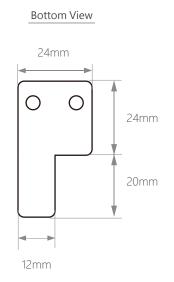

## **SPECIFICATION**

| Operating Voltage | 12VDC                                                            |
|-------------------|------------------------------------------------------------------|
| Operating Current | 100mA for Normal mode, 1.5A for open E-Lock                      |
| Dimension         | 104mm x 80mm x17mm                                               |
| Weight            | 200g                                                             |
| Sensor            | Letter sensor x 1                                                |
| Communication     | ACX RS485 proprietary format, connects to ACX mailbox controller |