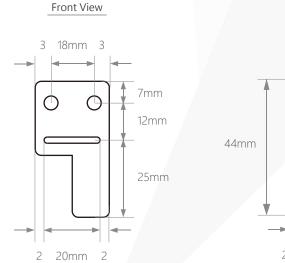

## **SPECIFICATION**

| Operating Voltage | 12VDC                                                            |
|-------------------|------------------------------------------------------------------|
| Operating Current | 100mA for Normal mode, 1.5A for open E-Lock                      |
| Dimension         | 104mm x 80mm x17mm                                               |
| Weight            | 200g                                                             |
| Sensor            | Letter sensor x 1                                                |
| Communication     | ACX RS485 proprietary format, connects to ACX mailbox controller |