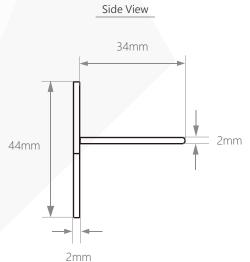

## **SPECIFICATION**

| Operating Voltage | 12VDC                                                            |
|-------------------|------------------------------------------------------------------|
| Operating Current | 100mA for Normal mode, 1.5A for open E-Lock                      |
| Dimension         | 104mm x 80mm x17mm                                               |
| Weight            | 200g                                                             |
| Sensor            | Letter sensor x 1                                                |
| Communication     | ACX RS485 proprietary format, connects to ACX mailbox controller |