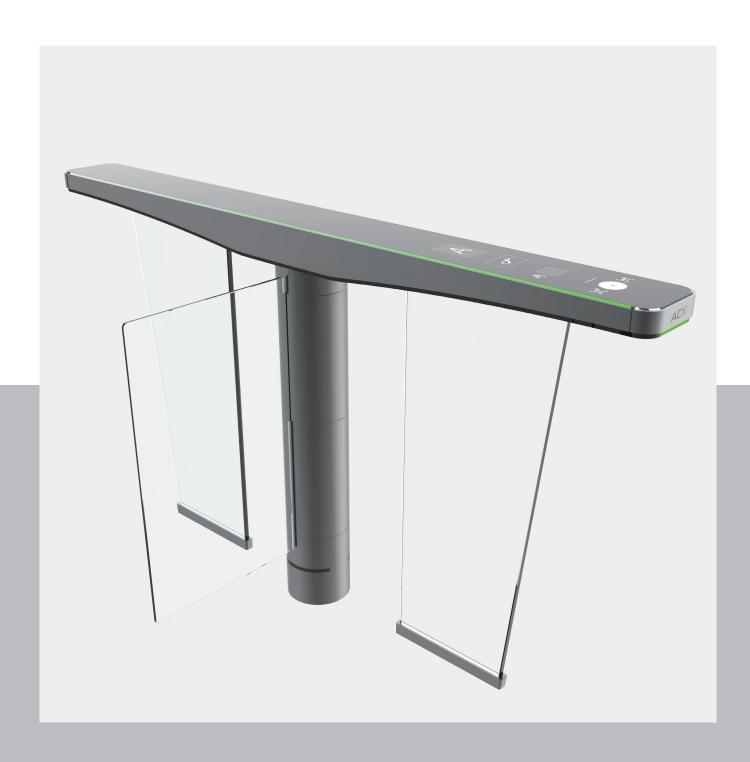

# AéroWing - One of a Kind

When it comes to harmonious integration into elegant environments, the T1 AéroWing Gate is an objet d'art. Its inherent simplicity showcases not only its unique airy T-shaped design, it epitomizes as well the lightweight essence. Vibrant LED lights, leading verification technologies, and standard safety measures are all in place to ensure a pleasant authentication process, guiding users to authorized areas while offering an aesthetic appeal.

# Specifications

| • Model           | T1                 |
|-------------------|--------------------|
| Cabinet Material  | AISI#304           |
| • Usage           | Indoor only        |
| • Size            | 1800*180*1000 (mm) |
| Obstacle Material | 8mm tempered glass |
| Width             | 600mm / 900mm      |
|                   |                    |