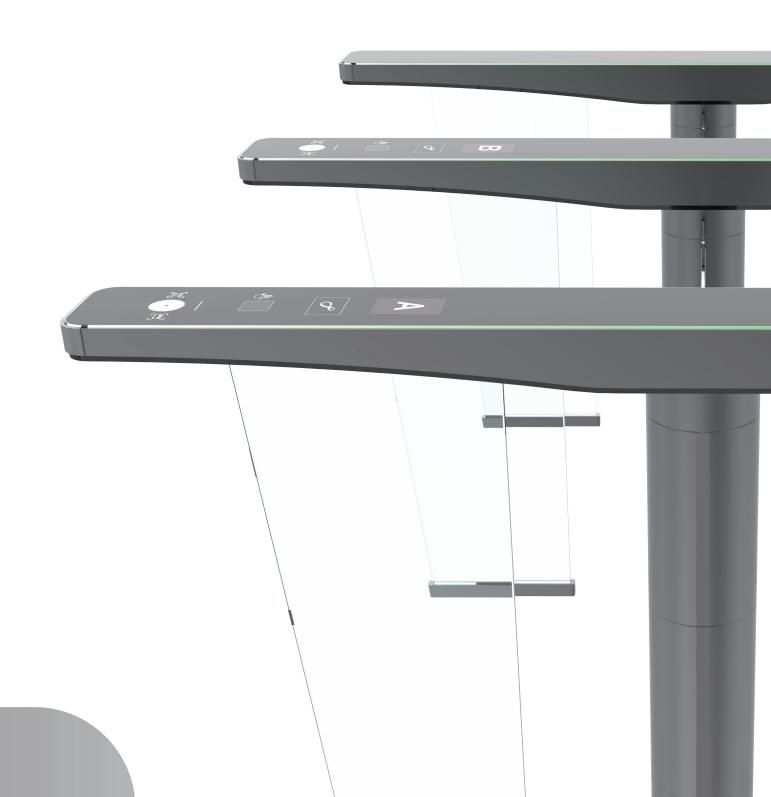

# AéroWing - One of a Kind

When it comes to harmonious integration into elegant environments, the T1 AéroWing Gate is an objet d'art. Its inherent simplicity showcases not only its unique airy T-shaped design, it epitomizes as well the lightweight essence. Vibrant LED lights, leading verification technologies, and standard safety measures are all in place to ensure a pleasant authentication process, guiding users to authorized areas while offering an aesthetic appeal.

### Highlights

9 dual-direction control modes

LED lights status / direction indication

Advanced protection to prevent electrical leakage, pinching, and collision

Remote control and configuration, user interface personalization