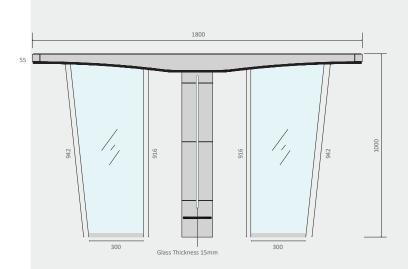

# Specifications

| • Model           | T1                 |
|-------------------|--------------------|
| Cabinet Material  | AISI#304           |
| • Usage           | Indoor only        |
| • Size            | 1800*180*1000 (mm) |
| Obstacle Material | 8mm tempered glass |
| Width             | 600mm / 900mm      |
|                   |                    |