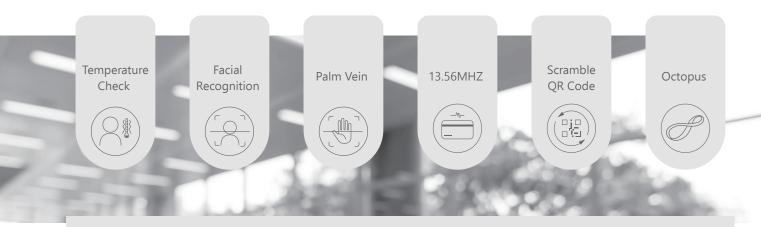

#### Customization

- Colour spray or electroplating appearance
- Gate length
- Wiredrawing (standard) / glossy / mate surface
- Obstacle length / height / printed pattern
- Printed pattern in card area
- Biometric authentication methods
- Flooring panels during installation (floor slotting not required)