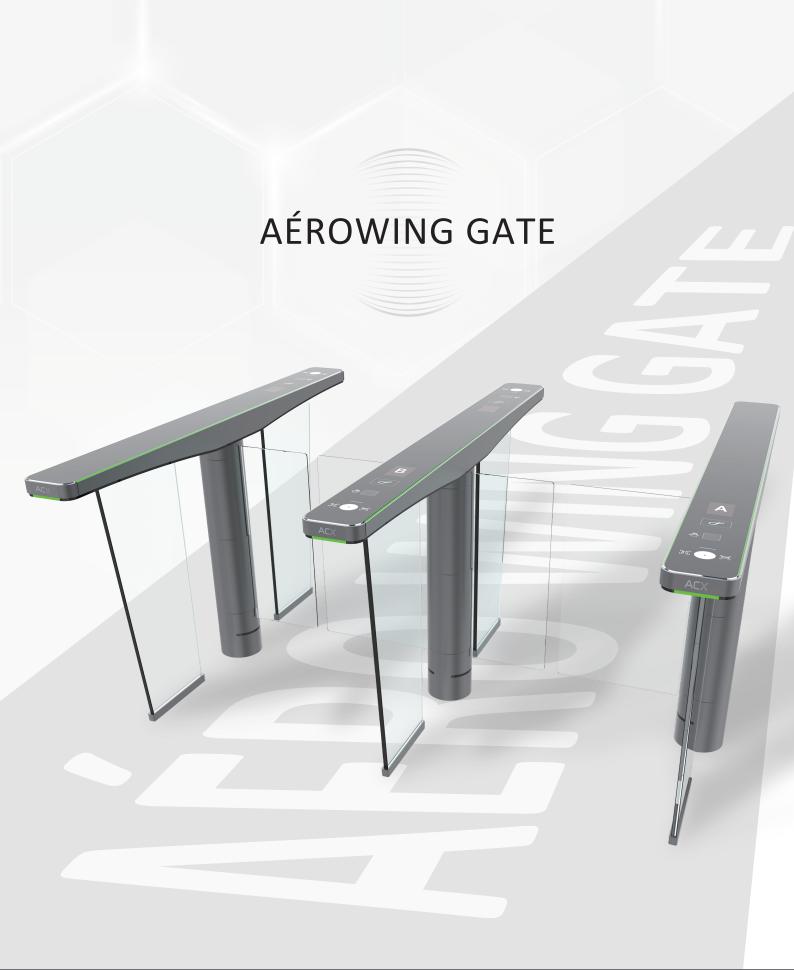

# AéroWing - One of a Kind

When it comes to harmonious integration into elegant environments, the T1 AéroWing Gate is an objet d'art. Its inherent simplicity showcases not only its unique airy T-shaped design, it epitomizes as well the lightweight essence. Vibrant LED lights, leading verification technologies, and standard safety measures are all in place to ensure a pleasant authentication process, guiding users to authorized areas while offering an aesthetic appeal.