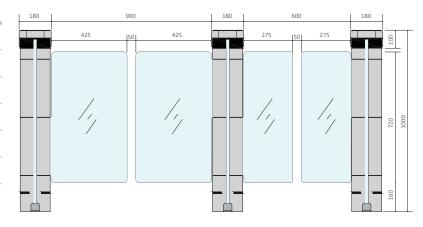

# Specifications

| • Model           | T1                 |
|-------------------|--------------------|
| Cabinet Material  | AISI#304           |
| • Usage           | Indoor only        |
| • Size            | 1800*180*1000 (mm) |
| Obstacle Material | 8mm tempered glass |
| Width             | 600mm / 900mm      |
|                   |                    |