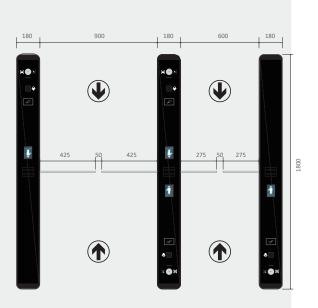

# Specifications

| • Model           | T1                 |
|-------------------|--------------------|
| Cabinet Material  | AISI#304           |
| • Usage           | Indoor only        |
| • Size            | 1800*180*1000 (mm) |
| Obstacle Material | 8mm tempered glass |
| Width             | 600mm / 900mm      |
|                   |                    |