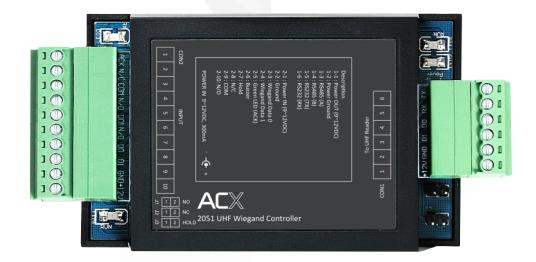

## 2051 UHF Wiegand Convertor

## **FEATURES**

• Power input: 9-12VDC, 1.5A, includes UHF reader power

• Size: 86mm x 54mm x 13mm

• Weight : < 60gm

- Working with ACX U1 UHF reader
- Active control by loop detector N/O, N/C and hold line (voltage) changes
- On board testing jumper for loop detector N/C or N/O output, hold line input (Active at 5VDC)
- 1 x dry contact for access granted output, N/O, N/C selectable
- 1 x dry contact for access denied output, N/O, N/C selectable, user defined ON/OFF time interval
- RS485 communication to UHF reader, cable length max. 1200 meters
- F2051 convertor configuration can be configured by software